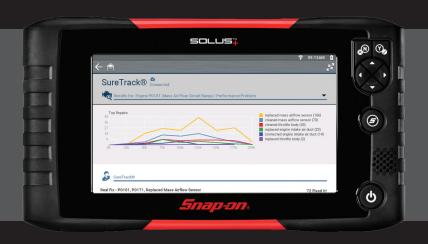

# ADVANCED FEATURES AND INTUITIVE FUNCTIONALITY MAKE SOLUS+ THE NEXT-GENERATION SCAN TOOL FOR NEXT-GENERATION TECHS.

SureTrack - Delivers diagnostics experience and verified parts replacement records harvested from millions of successful repair orders.