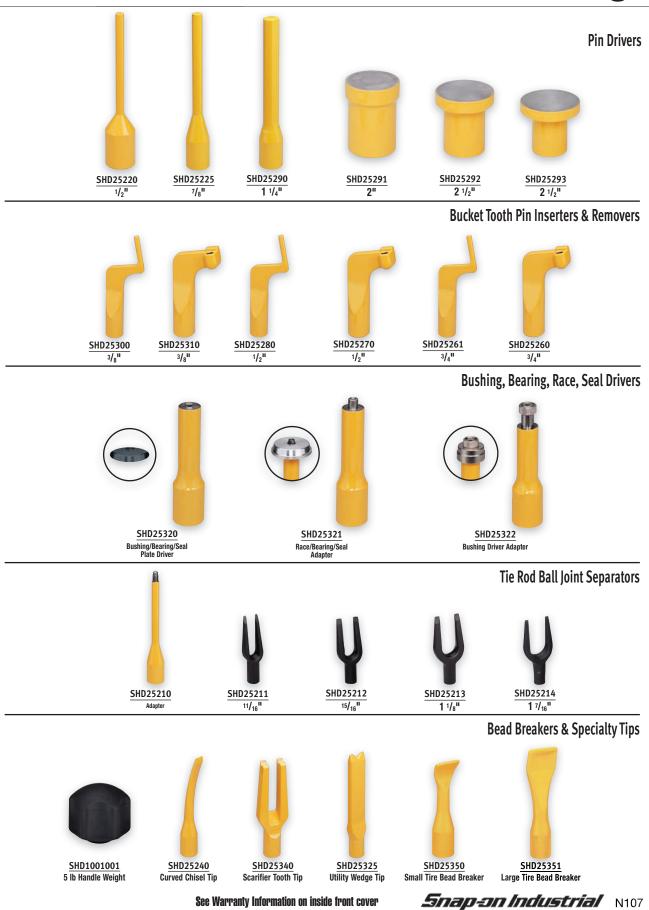

Features:

- Each comes with 2" pin driver and bonus durable nylon carrying bag with inner pockets to transport and store tool tips
- · Safer and more accurate
- Reduces downtime
- Increases productivity
- · Extremely powerful
- Versatile