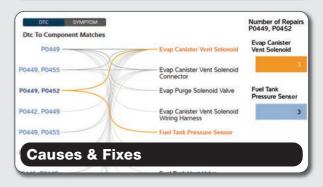

#### Causes & Fixes

Graph shows the relationship between codes and symptoms to components, making it easier to diagnose multiple codes returned together.