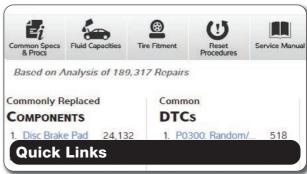

#### Quick Links

Quickly navigate to the most popular content in ShopKey Pro, including fluids, tire fitment, reset procedures, wiring diagrams, component tests and locations, DTCs and TSBs.