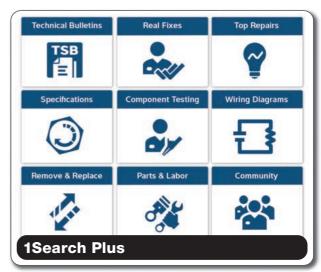

With the advanced 1Search™ Plus feature, SureTrack information is fully integrated with the OEM information, making your diagnosis and repair as simple as one lookup. You'll quickly find related TSBs, Real Fixes, specifications, component test information, color wiring diagrams, and removal/replace procedures brought back together for ease of navigation. ShopKey Pro offers the most trusted source of complete OEM and real-world information, integrated together, from one provider.

#### ▶ 1Search Plus

To improve your information lookup, 1Search Plus returns information in a unique graphical layout aligned with the way a technician thinks about diagnosis and repair. OEM and real-world information are fully-integrated, reducing your navigation time. All results are returned in specific categories, leading you directly to the information you want and cutting out the clutter.