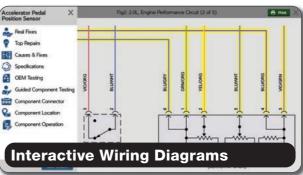

#### ▶ Interactive Wiring Diagrams

Our interactive wiring diagrams let you link to complete repair information from inside the wiring diagram, and feature exclusive navigation and viewing enhancements that take you directly to the specific diagram for the component you searched — with traces automatically highlighted.