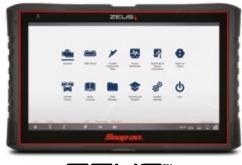

ZEUS

# FALL SOFTWARE RELEASE

# WEEKLY PAYMENT AS LOW AS:

**COVERAGE HIGHLIGHTS**<sup>\*</sup>

| 2023 MODEL YEAR UPDATES     |                    |                 |                   |                         |                |
|-----------------------------|--------------------|-----------------|-------------------|-------------------------|----------------|
| AUTO                        |                    |                 |                   |                         |                |
| <b>GENESIS</b> <sup>®</sup> | <b>GM</b> ®        | <b>HYUNDAI®</b> | <b>INFINITI</b> ® | LAND ROVER <sup>®</sup> | <b>LEXUS®</b>  |
| MAZDA®                      | <b>MITSUBISHI®</b> | <b>NISSAN®</b>  | SUBARU®           | TOYOTA®                 | <b>VOLVO</b> ® |

# 2023 CODE SCAN AND CLEAR FO