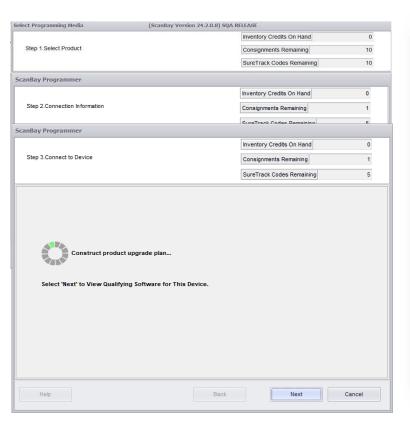

#### Steps 1-3 just like normal...

Step 4 – new screen...

#### Steps 5+ back to normal process

| Step 5.Select Qualifying Software         | Triton-D8 Credits On Hand | N/A    |
|-------------------------------------------|---------------------------|--------|
|                                           | Consignments Remaining    | 1      |
|                                           | SureTrack Codes Remaining | 5      |
| canBay Programmer                         |                           |        |
| Step 6.Review Software Selected           | Triton-D8 Credits On Hand | N/A    |
|                                           | Consignments Remaining    | 1      |
|                                           | SureTrack Codes Remaining | 5      |
| ocanBay Programmer                        |                           |        |
| Step 7.Proceed with Programming           | Triton-D8 Credits On Hand | N/     |
|                                           | Consignments Remaining    |        |
|                                           | SureTrack Codes Remaining |        |
| ScanBay Programmer                        |                           |        |
| Step 8.ScanBay Programming                | Triton-D8 Credits On Hand | N/A    |
|                                           | Consignments Remaining    |        |
|                                           | SureTrack Codes Remaining |        |
| canBay Programmer                         |                           |        |
| Step 9.Completel                          | Triton-D8 Credits On Hand | N/A    |
|                                           | Consignments Remaining    | 1      |
|                                           | SureTrack Codes Remaining | 5      |
|                                           |                           |        |
| Process Completed. Select "Finish" to ret |                           |        |
|                                           |                           |        |
|                                           |                           |        |
|                                           |                           |        |
|                                           |                           |        |
|                                           |                           |        |
|                                           |                           |        |
|                                           |                           |        |
|                                           |                           |        |
|                                           |                           | Finish |