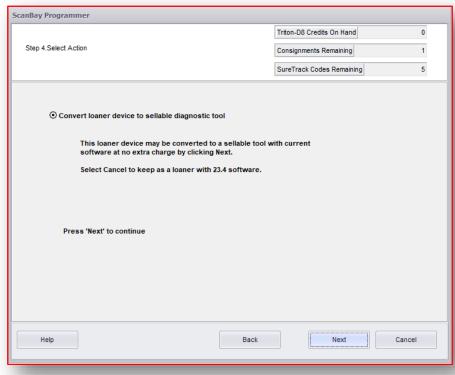

# THE POWER YOU NEED TO BE THE BEST.

## FREE LOANER CONVERSION TO SALEABLE UNIT ON THE SNAPON TRUCK

**TRITON-D8®** 



APOLLO-D8™



SOLUS Edge™



WITH SCANBAY 24.2!



### SCANBAY LOANER PROCESS

#### Steps 1-3 just like normal...



Step 4 – new screen...



#### Steps 5+ back to normal process

| Step 5.Select Qualifying Software         | Triton-D8 Credits On Hand | N/A    |
|-------------------------------------------|---------------------------|--------|
|                                           | Consignments Remaining    | 1      |
|                                           | SureTrack Codes Remaining | 5      |
| canBay Programmer                         |                           |        |
| Step 6.Review Software Selected           | Triton-D8 Credits On Hand | N/A    |
|                                           | Consignments Remaining    | 1      |
|                                           | SureTrack Codes Remaining | 5      |
| ocanBay Programmer                        |                           |        |
| Step 7.Proc