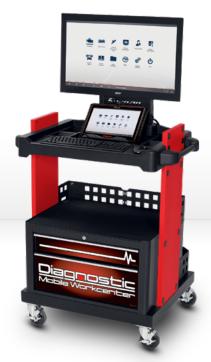

## WEEKLY PAYMENT AS LOW AS:

- Includes the ZEUS+ Diagnostic Platform -Utilize the full diagnostic capabilities of the ZEUS+ with Fast-Track® Intelligent Diagnostics
- Large 27" touch screen display— Switch seamlessly between the ZEUS+ touch screen and monitor. Great usability and visibility!
- Integrated docking station for quick mount/ dismount of the ZEUS+
- Wireless keyboard & mouse makes navigation easy
- Dual handles (Plastic coated non-marring)
- Snap-on branded black/red color scheme

- Heavy duty steel frame construction
- Move it where you need it! With 4 heavy duty full swivel locking casters easily roll between vehicles, lifts/equipment
- Large worktop and custom tray areas for diagnostic accessories
- Adjustable height setting
- Lockable 2 drawer steel tool storage cabinet plus extra storage space in rear apron and top of tool cabinet
- Integrated AC power strip