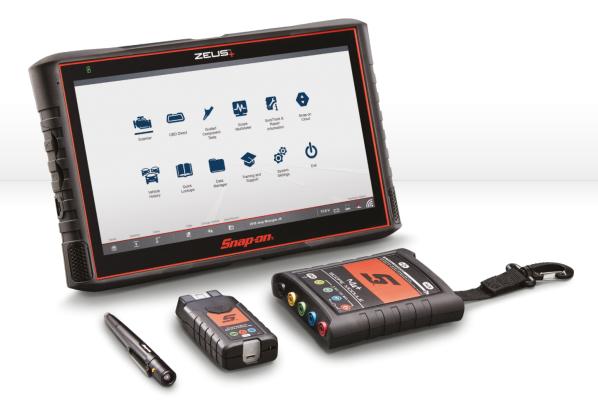

## ZEU5#

**REGULAR PRICE:** 

TRADE + SOC REBATE:

## **CUSTOMER PRICE:**

- Driven by Fast-Track® Intelligent Diagnostics, the ZEUS+ is the most advanced scan and scope information device in the industry
- Rugged hardware, built for the shop with a 12" capacitive color touchscreen and a lightning-fast processor
- Fast-Track Intelligent Diagnostics workflow and filtered information for bringing focus to the specific vehicle and code you're working on
- Compact scan module docks to rear of platform

- Standalone 4-channel scope module with a large waveform buffer for capturing intermittent issues
- Built-in stylus with integrated clip and flashlight
- Full-featured diagnostics from the most advanced platform in the industry
- Built-in Wi-Fi®, Bluetooth® and browser for accessing the information resources of your choice