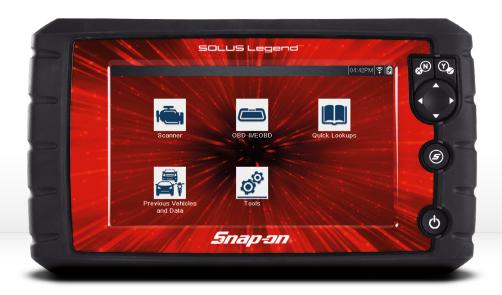

## SOLUS Legend<sup>™</sup>

## **CUSTOMER PRICE:**

- Superfast boot-up in less than 10 seconds; Results in as little as 30 seconds
- Use bi-directional controls while viewing live data for "cause and effect" diagnostics
- OEM-specific coverage for automotive and motorcycle manufacturers
- Best-in-class large 8" color display for easy viewing and precise results
- Navigate your way use the easy touchscreen display or simple four-way keypad