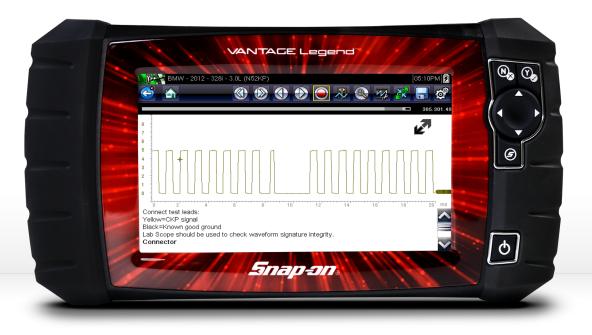

## WEEKLY PAYMENT AS LOW AS:

- High-speed 2-channel lab scope displays up to two waveforms in real time
- Up to 6 million samples/sec makes it easy to catch intermittent faults
- 3MHz bandwidth; Sweep rate as fast as 50 microseconds
- Scale range 0-100mV to 0-400V
- Digital/graphing high impedance meter with auto scaling; Sweep rate 1 second to 5 minutes

- Pinpoint measurement of: DC volts, AC Volts, RMS, Ohms, Frequency, Pulse-width, Injection pulse-width, Duty cycle
- Interface for optional pressure/vacuum transducers and precision amp probe
- Detailed 800 x 480 high-resolution display for accurate results