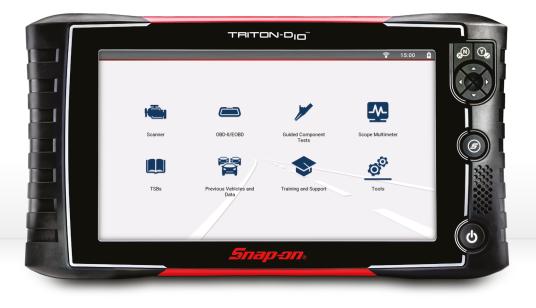

### **CUSTOMER PRICE:**

- Fast-Track<sup>®</sup> Intelligent Diagnostics provides you with pre-filtered information for the specific vehicle and code you are handling including, Top Repairs, Technical Service Bulletins, Functional Tests and Guided Component Tests
- Smart Data highlights data that is out of expected range
- Streamlined styling, with a lightweight body and a 10" capacitive color touchscreen display

- Integrated two-channel lab scope for verifying component failure, with enhanced memory for capturing intermittent glitches
- Quick Access Menu for switching between applications and functions
- Sophisticated functionality, advanced graphing features, OEM-level data, and 5 GHz wireless compatibility for more productivity in the bay