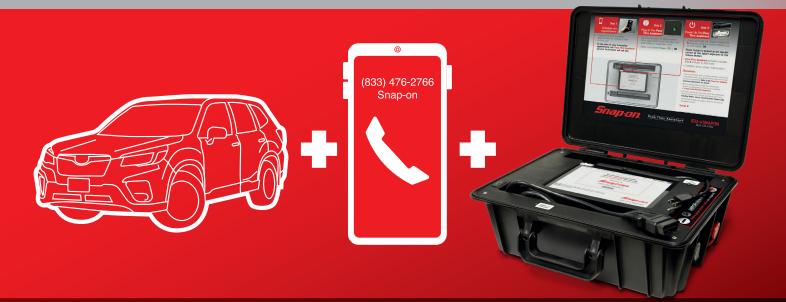

# **HOW DOES IT WORK?**

### PASS THRU PROGRAMMING

- Give us a call to be scheduled
  - Plug in the PTA kit
  - <sup>)</sup> Power up the PTA kit

#### WE FLASH THE CAR!

Enjoy the peace of mind and customer satisfaction, knowing the vehicle has been successfully programmed!

#### The PTA kit includes:

Windows Tablet PC | J2534 device | 4G Modem | 90–amp battery maintainer capable of handling European amperage requirements