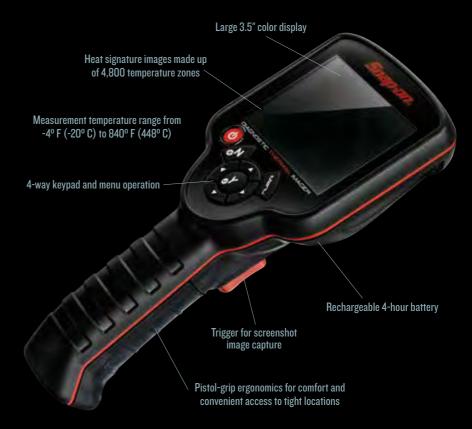

### SEE MORE THAN THE TEMPERATURE

Rather than just giving you a single temperature reading, the Diagnostic Thermal Imager shows every detail with complete thermal images made up of 4,800 temperature zones. The color scale automatically calibrates, so you know the exact temperature of everything in the image. And the center target gives you a precise digital display of the temperature at any point you choose.

### SEE THE WHOLE CAR, IN A WHOLE NEW WAY

Now with the ability to see heat, it's easy to track down faults on any vehicle. From brakes and heated seats, to misfiring cylinders and worn bearings and anything else under the hood or around the car, the Diagnostic Thermal Imager allows you to see extreme temperatures up to 840°F with precision.

### POINT. SHOOT. FIX.

Diagnosing vehicles just got a whole lot faster and more accurate. The Diagnostic Thermal Imager comes fully loaded with a database full of automotive applications, guided tests, and reference images to help you interpret results. And with the ability to take and store your own images, it's easy to create convincing repair orders for your customers.