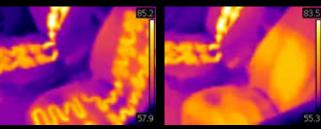

### **EXCLUSIVE DATABASE OF GUIDED TESTS.**

REFERENCE IMAGES SHOW FUNCTIONING AND NON-FUNCTIONING COMPONENTS.

Find breaks in rear window defoggers.

View exhaust heat to detect cylinder misfires.

See malfunctions in seat heater elements.