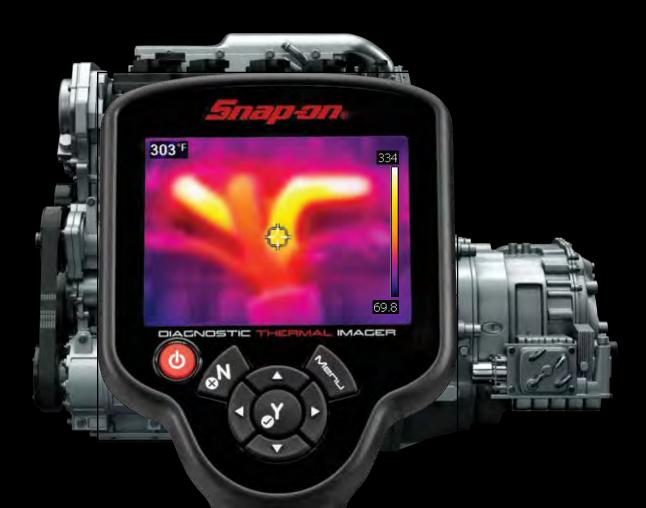

### SEE MORE THAN THE TEMPERATURE

Rather than just giving you a single temperature reading, the Diagnostic Thermal Imager shows every detail with complete thermal images made up of 4,800 temperature zones. The color scale automatically calibrates, so you know the exact temperature of everything in the image. And the center target gives you a precise digital display of the temperature at any point you choose.

### SEE THE WHOLE CAR, IN A WHOLE NEW WAY

Now with the ability to see heat, it's easy to track down faults on any vehicle. From brakes and heated seats, to misfiring cylinders and worn bearings and anything else under the hood or around the car, the Diagnostic Thermal Imager allows you to see extreme temperatures up to 840°F with precision.