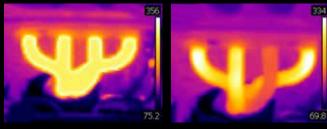

### **EXCLUSIVE DATABASE OF GUIDED TESTS.**

REFERENCE IMAGES SHOW FUNCTIONING AND NON-FUNCTIONING COMPONENTS.

Find breaks in rear window defoggers.

View exhaust heat to detect cylinder misfires.

See malfunctions in seat heater elements.