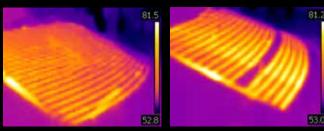

### **EXCLUSIVE DATABASE OF GUIDED TESTS.**

REFERENCE IMAGES SHOW FUNCTIONING AND NON-FUNCTIONING COMPONENTS.

Find breaks in rear window defoggers.

View exhaust heat to detect cylinder misfires.

See malfunctions in seat heater elements.