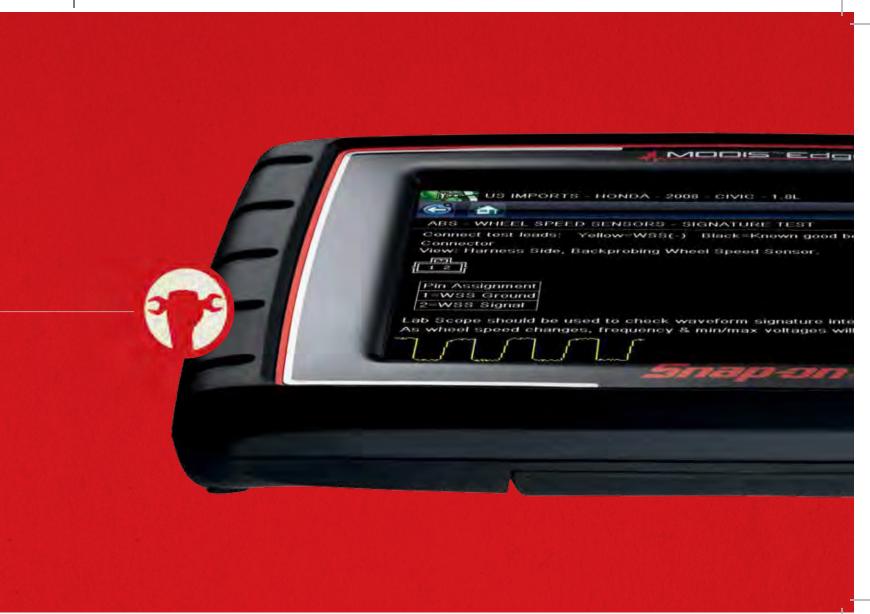

# Pump it up.

Slim, light and strong, the new MODIS Edge runs far ahead of the pack. Its big 8-inch display shows results with precision and accuracy. The new Code Scan Vehicle Summary Report displays a complete view of diagnostic results for all available systems. And it's easy to print to share with customers for more convincing estimates. Its extended-range Wi-Fi makes triage and bay productivity a breeze. Exclusive Guided Component Tests show how to test, where to connect and what to look for, so you move quickly to the next work order.