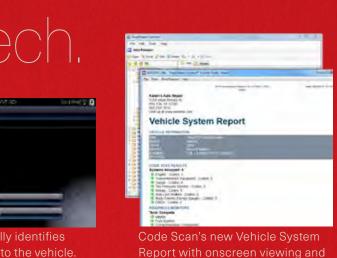

## Power to the tech.

Exclusive SureTrack Real Fixes and verified parts replacement records from successful repair orders.

Instant ID automatically identifies VIN when connected to the vehicle

print option.

 Exclusive integrated SureTrack Real Fixes and parts replacement records for successful repairs

• Cause & Effect Diagnostics, letting you multitask with multiple views of functional tests and live data, to verify actual cause & effect of vehicle failures