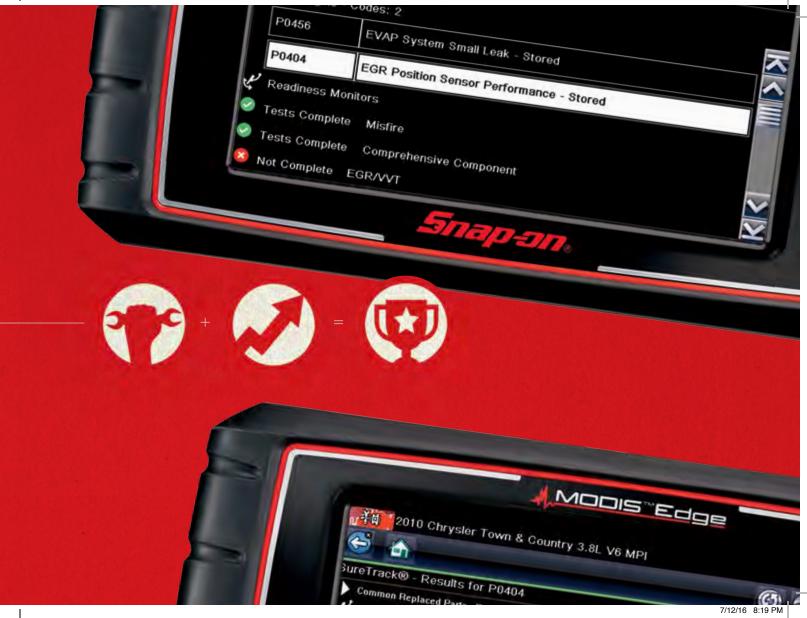

# Pump it up.

Slim, light and strong, the new MODIS Edge runs far ahead of the pack. Its big 8-inch display shows results with precision and accuracy. The new Code Scan Vehicle Summary Report displays a complete view of diagnostic results for all available systems. And it's easy to print to share with customers for more convincing estimates. Its extended-range Wi-Fi makes triage and bay productivity a breeze. Exclusive Guided Component Tests show how to test, where to connect and what to look for, so you move quickly to the next work order.

#### PERFORMANCE

- Integrated full-function scan tool and high-speed scope/graphing meter in a single platform
- Exclusive Guided Component Tests show how to test, where to connect and what results to look for
- Get 48 vehicle makes and over 100 vehicle systems with Troubleshooter and SureTrack coverage including OEM-specific codes, live data graphing, functional tests and relearns & adaptations
- Code Scan offers a New Vehicle System Report for 2008 and newer vehicles; See results for all available systems plus generic OBD-II codes and Readiness Monitors for a more complete view of vehicle systems
- The Vehicle System Report may be printed in an attractive format as a customer takeaway
- Extended wireless range assists in triage functions and bay productivity
- Up to eight live data parameters displayed on-screen at one time in digital format
- "Finger-driven" 8-inch color touchscreen and 4-way thumb pad for quick navigation