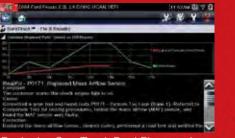

# Pump it up.

Slim, light and strong, the new MODIS Edge runs far ahead of the pack. Its big 8-inch display shows results with precision and accuracy. The new Code Scan Vehicle Summary Report displays a complete view of diagnostic results for all available systems. And it's easy to print to share with customers for more convincing estimates. Its extended-range Wi-Fi makes triage and bay productivity a breeze. Exclusive Guided Component Tests show how to test, where to connect and what to look for, so you move quickly to the next work order.

#### PERFORMANCE

- Integrated full-function scan tool and high-speed scope/graphing meter in a single platform
- Exclusive Guided Component Tests show how to test, where to connect and what results to look for
- Get 48 vehicle makes and over 100 vehicle systems with Troubleshooter and SureTrack coverage including OEM-specific codes, live data graphing, functional tests and relearns & adaptations
- Code Scan offers a New Vehicle System Report for 2008 and newer vehicles; See results for all available systems plus generic OBD-II codes and Readiness Monitors for a more complete view of vehicle systems
- The Vehicle System Report may be printed in an attractive format as a customer takeaway
- Extended wireless range assists in triage functions and bay productivity
- Up to eight live data parameters displayed on-screen at one time in digital format
- "Finger-driven" 8-inch color touchscreen and 4-way thumb pad for quick navigation