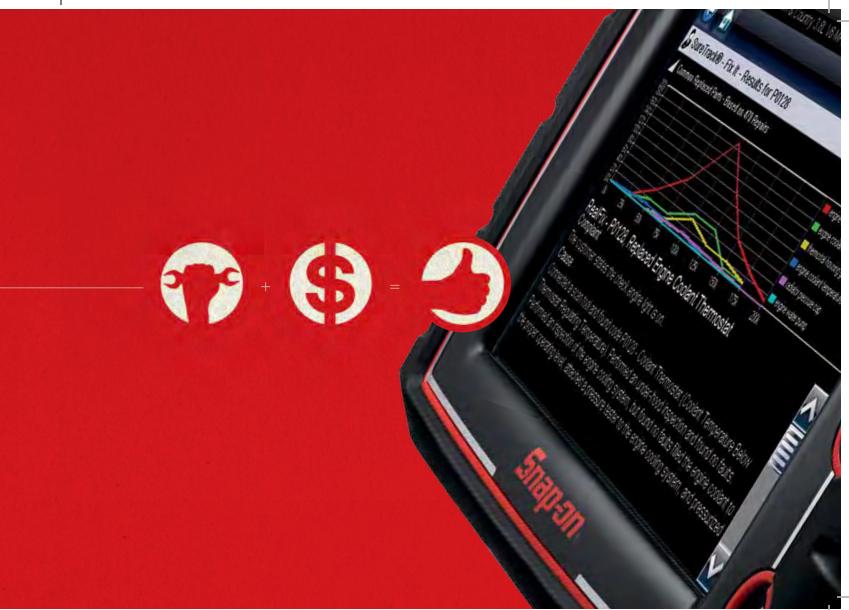

# Bank on it.

With the new MODIS Edge, you're on it. Its expert diagnostics eliminate guesswork. Access to exclusive SureTrack<sup>®</sup> provides everything you need right there on the screen—see Cause, Complaint and Correction with Real Fixes and Common Replacement Parts information. So you can fix it right the first time, which is great for shop workflow and your reputation. It's the right tool for right now.

## Power to the tech.

Exclusive SureTrack Real Fixes and verified parts replacement records from successful repair orders.

Instant ID automatically identifies VIN when connected to the vehicle

print option.

 Exclusive integrated SureTrack Real Fixes and parts replacement records for successful repairs

• Cause & Effect Diagnostics, letting you multitask with multiple views of functional tests and live data, to verify actual cause & effect of vehicle failures