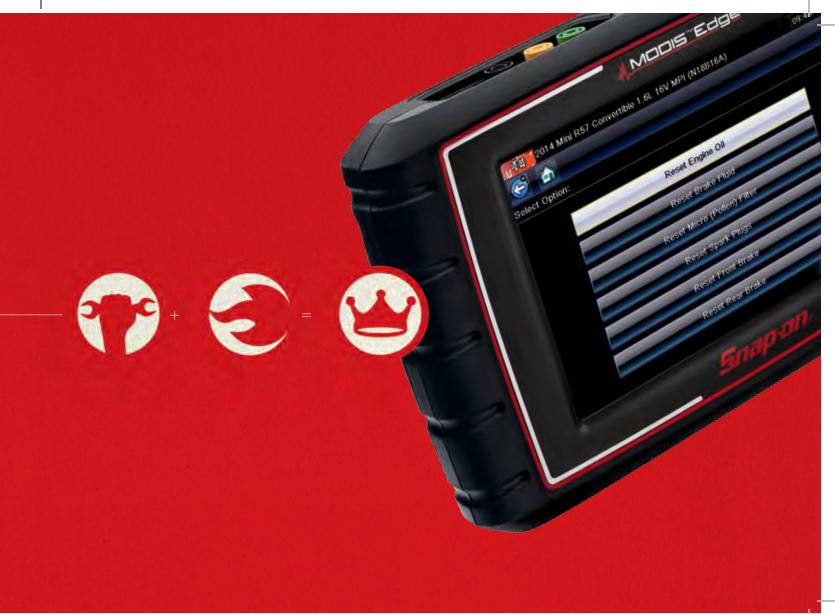

# Step it up.

With a five-second boot-up and Instant ID for automatic VIN recognition, MODIS Edge flies — getting you right down to business, right away. The SMX operating system and quick links to common procedures, oil specs and service interval resets mean lightning-quick navigation for fast results.

#### SPEED

- Super fast boot up: ready to use in just five seconds
- Embedded SMX Operating System dedicated to diagnostic functions for fast, reliable operation
- 9-foot lighted OBD cable makes connection fast and easy
- Instant ID—VIN read automatically upon connection to the vehicle for 2008 and newer vehicles
- Quick access to common procedures, oil specs and service interval resets
- Convenient online software installation available with optional software subscription plan