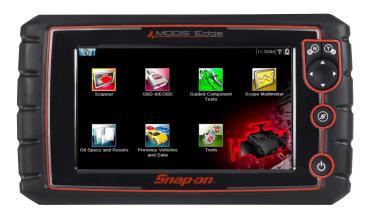

## WITH SURETRACK

- All-in-one scan tool, component test meter and expert information resources
- SureTrack Real Fixes and verified parts replacement records harvested from millions of successful repair orders
- Instant ID that reads VIN automatically upon connection to the vehicle for 2008 and newer vehicles
- Quick access to common procedures, oil specs and service interval resets
- Superfast boot-up in less than 5 seconds; Results in as little as 30 seconds
- New Vehicle System Report offers all available system results, generic OBD-II codes, and Readiness Monitors on 2008 or newer models
- OEM-specific scanner coverage for over 48 vehicle Asian, domestic and (optional) European makes and over 100 vehicle systems
- Extended wireless range assists in triage functions and bay productivity
- Exclusive Guided Component Tests show how to test, where to connect and what results to look for
- Unique "cause and effect" diagnostics make it easy to see the root cause of problems use powerful functional tests while viewing up to eight live data parameters on-screen