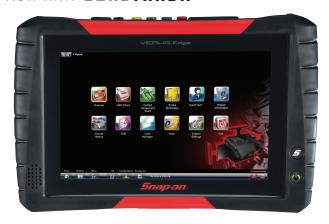

## **VERUS®** Edge. Fully Loaded.

- Exclusive power, knowledge, accuracy, style, that no one can touch
- The freedom of wireless scanning and WiFi
- Internet access to your favorite web resources
- One-touch access to OEM TSBs, recalls and campaigns
- Instant ID reads VIN automatically upon connection to vehicle for 2008-newer models
- New Vehicle System Report offers all available system results, generic OBD-II codes, and Readiness Monitors on 2008 or newer models
- 10 inch touch screen, answers to your every touch, swipe, pinch, zoom
- Scan, scope, component test, SureTrack® expert information, TSBs, repair tips, data manager, oil specs & service interval resets, optional ShopKey® Pro repair information
- Reliable 64GB solid state drive. Expand with applications you need to do the job
- By your side all day long with 5 hours continuous battery life
- Days of standby power in ready mode. Ready for anything in just 5 seconds

Exclusive next-generation intelligence: SureTrack Real Fixes and verified parts replacement records, Guided component tests for a confident diagnosis, Fast-Track® Troubleshooter diagnostic tips and repair timesavers