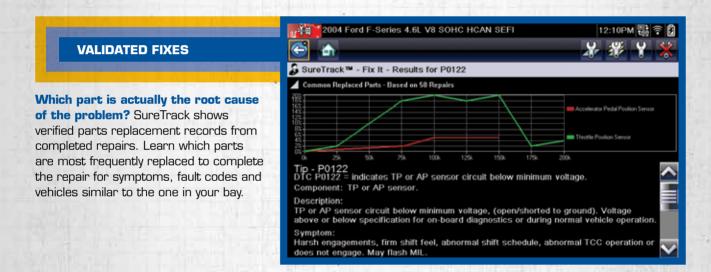

Now integrated into all VERUS®-family products, VERDICT®-family products, SOLUS™ Edge and MODIS™ Ultra, with a current Snap-on Software Upgrade 14.4 or newer.

SureTrack offers professional technicians confidence in their diagnosis and tremendous savings in repair time. And only SureTrack offers Common Replaced Parts Graphs, showing the parts most commonly replaced to repair symptoms and codes on vehicles like the one in your bay. What could be better than that?

## Only SureTrack gives you all this in one simple lookup:

- Common Replaced Parts data showing successful fixes
- Expert information hot-linked directly from diagnostic trouble codes
- Exclusive insight based on experience from millions of successful repair orders
- Vehicle-specific fixes based on symptoms, codes and mileage
- Up-to-the-minute insight based on vehicles currently in service bays
- Definitive, reliable answers, validated by SureTrack expert technicians
- Troubleshooter tips, tests and vehicle-specific fixes from real-world repairs