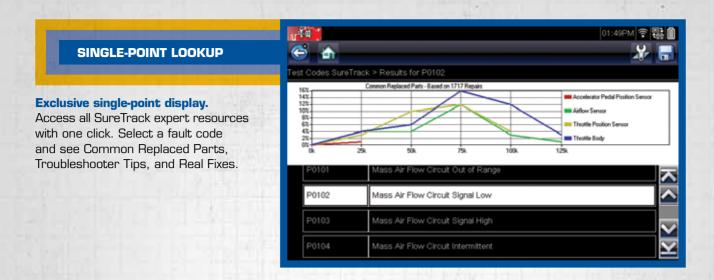

Now integrated into all VERUS®-family products, VERDICT®-family products, SOLUS™ Edge and MODIS™ Ultra, with a current Snap-on Software Upgrade 14.4 or newer.

SureTrack offers professional technicians confidence in their diagnosis and tremendous savings in repair time. And only SureTrack offers Common Replaced Parts Graphs, showing the parts most commonly replaced to repair symptoms and codes on vehicles like the one in your bay. What could be better than that?

## Only SureTrack gives you all this in one simple lookup:

- Common Replaced Parts data showing successful fixes
- Expert information hot-linked directly from diagnostic trouble codes
- Exclusive insight based on experience from millions of successful repair orders
- Vehicle-specific fixes based on symptoms, codes and mileage
- Up-to-the-minute insight based on vehicles currently in service bays
- Definitive, reliable answers, validated by SureTrack expert technicians
- Troubleshooter tips, tests and vehicle-specific fixes from real-world repairs