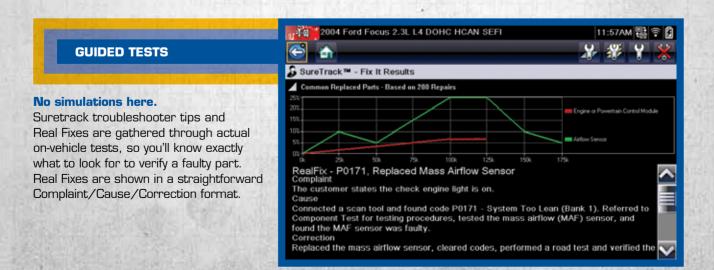

Now integrated into all VERUS®-family products, VERDICT®-family products, SOLUS™ Edge and MODIS™ Ultra, with a current Snap-on Software Upgrade 14.4 or newer.

SureTrack offers professional technicians confidence in their diagnosis and tremendous savings in repair time. And only SureTrack offers Common Replaced Parts Graphs, showing the parts most commonly replaced to repair symptoms and codes on vehicles like the one in your bay. What could be better than that?

## Only SureTrack gives you all this in one simple lookup:

- Common Replaced Parts data showing successful fixes
- Expert information hot-linked directly from diagnostic trouble codes
- Exclusive insight based on experience from millions of successful repair orders
- Vehicle-specific fixes based on symptoms, codes and mileage
- Up-to-the-minute insight based on vehicles currently in service bays
- Definitive, reliable answers, validated by SureTrack expert technicians
- Troubleshooter tips, tests and vehicle-specific fixes from real-world repairs