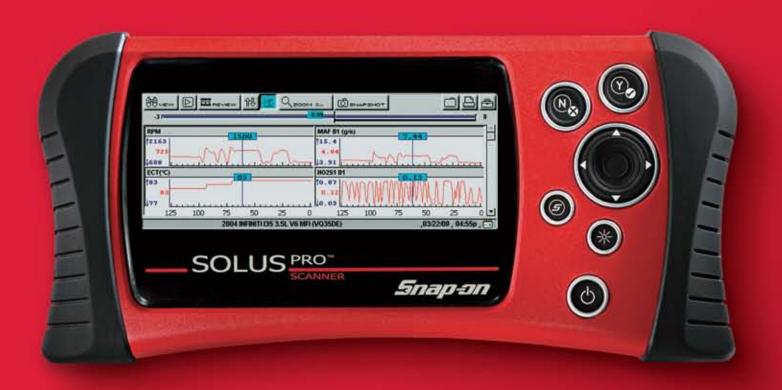

# PROBLEMS OFTEN GO DEEPER THAN A TROUBLE CODE. SO DOES SOLUS PRO.

For troubleshooting complex problems you need the full range of scan tool functions. SOLUS PRO gives you just that. Broad system coverage includes VIN-specific codes and data for over 30 Domestic and Asian makes. Once you've found the problem, the onboard Fast-Track® Troubleshooter gives you over a million troubleshooting tips and timesavers, so you always know what comes next. SOLUS PRO gives you powerful adaptation and relearn functions required by many of today's vehicles. Finally, see results and confirm repairs with a full range of functional tests and bidirectional controls. With SOLUS PRO you and your customers will have confidence that the job is done right the first time, every time.

### Features:

- Large 6.2" backlit color display is easy to read in light or dark
- Fast 10 second boot up
- Power-save and standby with instant-on
- Intuitive navigation with genuine Windows® CE operating system
- Removable high-power NiMH battery
- Custom data lists, freeze frame,
   PID sorting, pause, zoom, PID trigger,
   snapshot and cursor functions
- Record and save movies—buffer captures 2,000 frames of data
- Detailed trouble code definitions, live data readings, functional tests, and relearns/adaptations
- Graph up to four live data parameters; or view up to twelve in digital mode

- Quick-release protective display shield
- Programmable hotkey for instant access to frequently used functions
- Bidirectional controls for operations such as injector balance, gauge sweep, misfire detection, brake bleed and EVAP tests
- USB ports for PC connectivity, printers, keyboard, and jump drives
- CompactFlash® slot for extra storage
- Fast-Track Troubleshooter for US and Asian vehicles includes test procedures and code & symptom tips
- Domestic vehicle communications for models from 1980 and later\*
- Asian vehicle communications for models from 1983 and later\*