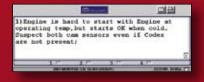

Bidirectional controls and functional tests allow you to activate vehicle systems and components for confident diagnosis and repair validation.

Fast-Track Troubleshooter makes it easy to identify the source of the problem with experience-based code tips, normal data values, symptom tips and timesavers.