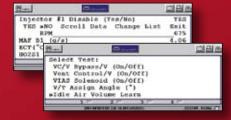

Bidirectional controls and functional tests allow you to activate vehicle systems and components for confident diagnosis and repair validation.

Fast-Track Troubleshooter makes it easy to identify the source of the problem with experience-based code tips, normal data values, symptom tips and timesavers.